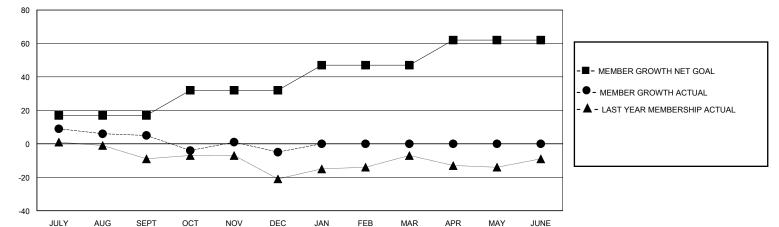

## District 201N4

Results as of: 12/31/2023

| GMT:          |               | LOC         | ATION AUSTRA  | _IA                   |                        |                         | GMT CA                                             |  |
|---------------|---------------|-------------|---------------|-----------------------|------------------------|-------------------------|----------------------------------------------------|--|
|               | Clubs         |             |               | Members               |                        |                         |                                                    |  |
|               | RESULTS FOR   | R 2023-2024 |               | RESULTS FOR 2023-2024 |                        |                         |                                                    |  |
| QUARTER       | NEW CLUB GOAL | NEW CLUBS   | DROPPED CLUBS | QUARTER               | BER GROWTH NET<br>GOAL | MEMBER GROWTH<br>ACTUAL | DROPPED<br>MEMBERS ACTUAL<br>(including transfers) |  |
| JULY/AUG/SEPT | 0             | 0           | 0             | JULY/AUG/SEPT         | 17                     | 23                      | 16                                                 |  |
| OCT/NOV/DEC   | 0             | 0           | 0             | OCT/NOV/DEC           | 15                     | 18                      | 27                                                 |  |
| JAN/FEB/MAR   | 0             | 0           | 0             | JAN/FEB/MAR           | 15                     | 0                       | 0                                                  |  |
| APR/MAY/JUNE  | 2             | 0           | 0             | APR/MAY/JUNE          | 15                     | 0                       | 0                                                  |  |
|               | GOALS         | AND ACTUA   | L NEW CLUBS C | UMULATIVE             |                        |                         |                                                    |  |
| 2             |               |             |               |                       |                        |                         |                                                    |  |