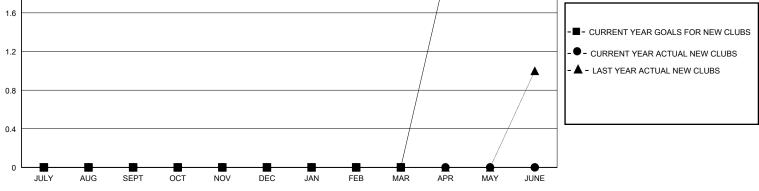

## District 201N4

Results as of: 12/31/2023

| GMT:          |               | LOC         | ATION AUSTRA  | _IA                   |                        |                         | GMT CA                                             |  |
|---------------|---------------|-------------|---------------|-----------------------|------------------------|-------------------------|----------------------------------------------------|--|
|               | Clubs         |             |               | Members               |                        |                         |                                                    |  |
|               | RESULTS FOR   | R 2023-2024 |               | RESULTS FOR 2023-2024 |                        |                         |                                                    |  |
| QUARTER       | NEW CLUB GOAL | NEW CLUBS   | DROPPED CLUBS | QUARTER               | BER GROWTH NET<br>GOAL | MEMBER GROWTH<br>ACTUAL | DROPPED<br>MEMBERS ACTUAL<br>(including transfers) |  |
| JULY/AUG/SEPT | 0             | 0           | 0             | JULY/AUG/SEPT         | 17                     | 23                      | 16                                                 |  |
| OCT/NOV/DEC   | 0             | 0           | 0             | OCT/NOV/DEC           | 15                     | 18                      | 27                                                 |  |
| JAN/FEB/MAR   | 0             | 0           | 0             | JAN/FEB/MAR           | 15                     | 0                       | 0                                                  |  |
| APR/MAY/JUNE  | 2             | 0           | 0             | APR/MAY/JUNE          | 15                     | 0                       | 0                                                  |  |
|               | GOALS         | AND ACTUA   | L NEW CLUBS C | UMULATIVE             |                        |                         |                                                    |  |
| 2             |               |             |               |                       |                        |                         |                                                    |  |